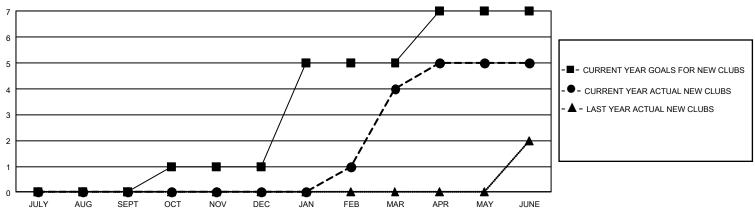

## GMT Constitutional Area 7, Group B

REPORT DOES NOT INCLUDE CLUBS IN UNDISTRICTED AREAS.

| Clubs         |               |             |               | Members               |                       |                         |                                                    |  |
|---------------|---------------|-------------|---------------|-----------------------|-----------------------|-------------------------|----------------------------------------------------|--|
|               | RESULTS FOR   | R 2020-2021 |               | RESULTS FOR 2020-2021 |                       |                         |                                                    |  |
| QUARTER       | NEW CLUB GOAL | NEW CLUBS   | DROPPED CLUBS | QUARTER MEMB          | ER GROWTH NET<br>GOAL | MEMBER GROWTH<br>ACTUAL | DROPPED<br>MEMBERS ACTUAL<br>(including transfers) |  |
| JULY/AUG/SEPT | 0             | 0           | 4             | JULY/AUG/SEPT         | 154                   | 194                     | 205                                                |  |
| OCT/NOV/DEC   | 3             | 0           | 5             | OCT/NOV/DEC           | 185                   | 211                     | 267                                                |  |
| JAN/FEB/MAR   | 12            | 4           | 5             | JAN/FEB/MAR           | 181                   | 214                     | 174                                                |  |
| APR/MAY/JUNE  | 6             | 1           | 5             | APR/MAY/JUNE          | 146                   | 268                     | 527                                                |  |

## GOALS AND ACTUAL NEW CLUBS CUMULATIVE