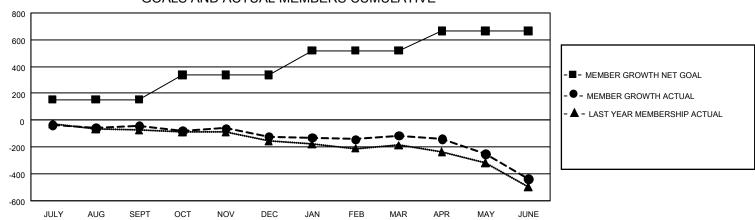

## GMT Constitutional Area 7, Group B

REPORT DOES NOT INCLUDE CLUBS IN UNDISTRICTED AREAS.

| Clubs         |               |             |               | Members               |                       |                         |                                                    |  |
|---------------|---------------|-------------|---------------|-----------------------|-----------------------|-------------------------|----------------------------------------------------|--|
|               | RESULTS FOR   | R 2020-2021 |               | RESULTS FOR 2020-2021 |                       |                         |                                                    |  |
| QUARTER       | NEW CLUB GOAL | NEW CLUBS   | DROPPED CLUBS | QUARTER MEMB          | ER GROWTH NET<br>GOAL | MEMBER GROWTH<br>ACTUAL | DROPPED<br>MEMBERS ACTUAL<br>(including transfers) |  |
| JULY/AUG/SEPT | 0             | 0           | 4             | JULY/AUG/SEPT         | 154                   | 194                     | 205                                                |  |
| OCT/NOV/DEC   | 3             | 0           | 5             | OCT/NOV/DEC           | 185                   | 211                     | 267                                                |  |
| JAN/FEB/MAR   | 12            | 4           | 5             | JAN/FEB/MAR           | 181                   | 214                     | 174                                                |  |
| APR/MAY/JUNE  | 6             | 1           | 5             | APR/MAY/JUNE          | 146                   | 268                     | 527                                                |  |

## GOALS AND ACTUAL MEMBERS CUMULATIVE

| DROPPED CLUBS: 19             |       | 233 CLUBS OF 342 ADDED 1 OR MORE<br>NEW MEMBERS | GENDER DISTRIBUTION  MALE 5,761 (68.23%) |                |     |
|-------------------------------|-------|-------------------------------------------------|------------------------------------------|----------------|-----|
|                               |       |                                                 | MALE                                     | ,              |     |
|                               |       |                                                 | FEMALE                                   | 2,682 (31.77%) |     |
| DROPPED MEMBERS               |       |                                                 |                                          |                |     |
| DECEASED                      | 133   | CLICK HERE FOR CUMULATIVE                       | TOTAL FAMILY UNIT MEMBERS                |                | 734 |
| CLUB CANCELLED 39 OTHER 1,001 |       | MEMBERSHIP DATA                                 | FAMILY MEMBERS PAYING HALF DUES          |                | 074 |
|                               |       |                                                 |                                          |                | 371 |
| TOTAL                         | 1,173 |                                                 |                                          |                |     |